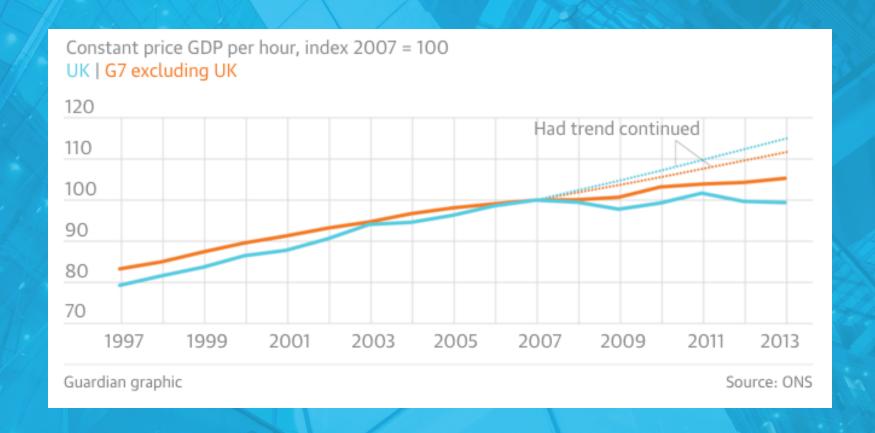

Social technology will help solve major business issues, yet it can also expose organisational weaknesses

Today cheap, ubiquitous, mobile technology coincides with low levels of productivity and investment (R&D)