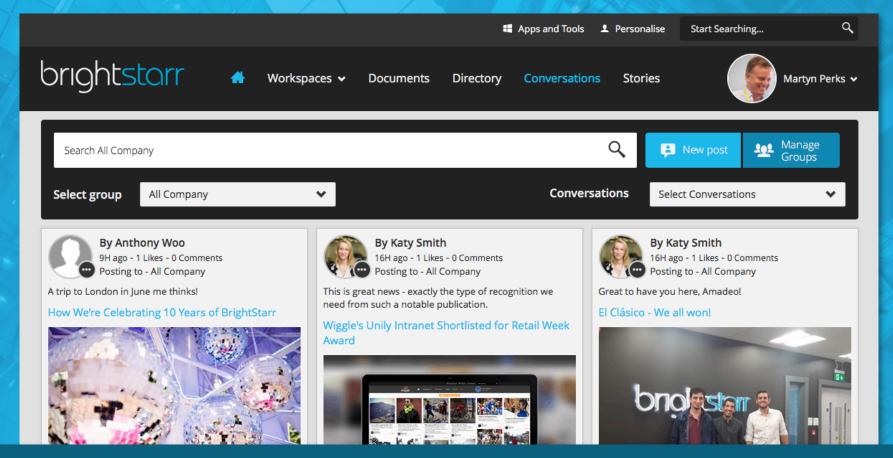

Social technology will help solve major business issues, yet it can also expose organisational weaknesses

Today cheap, ubiquitous, mobile technology coincides with low levels of productivity and investment (R&D)

"People were trapped inside their little specialist departments, social groups, teams, or pockets of knowledge. Or, it might be said, inside their silos."

Gillian Tett

Enterprise social tools have began to solve this problem by breaking down silos, connecting expertise with talent

The growth of the digital workplace and end of the There-Is-No-Alternative (TINAs) software model

"Chat is going to be the next great operating system. Apps will come to be thought of as the new browsers; bots will be the new websites."